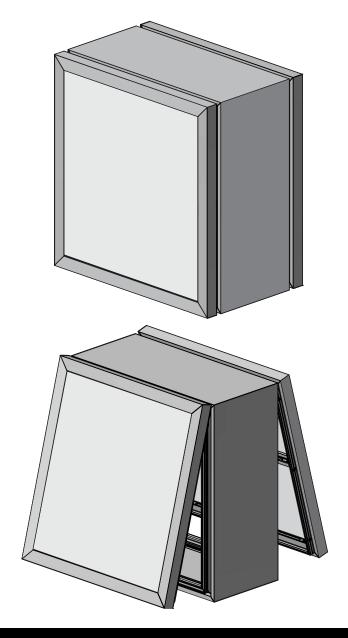

## Features & Benefits

The Commercial Wide Body has a hingeable retainer that allows access to service the sign. The retainer has provisions for a hanger bar and Corner Keys. Corner Key slots provide ease of assembly and added structure. It is available in Mill Finish and Dark Bronze.