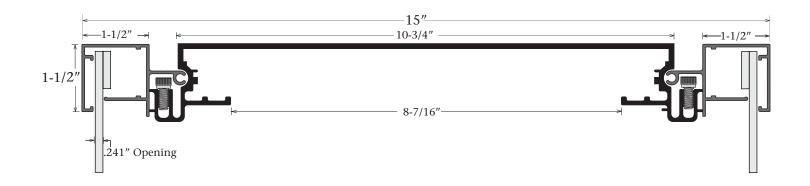

## Features & Benefits

The Commercial Wide Body has a hingeable retainer that allows access to service the sign. The retainer has provisions for a hanger bar and Corner Keys. Corner Key slots provide ease of assembly and added structure. It is available in Mill Finish and Dark Bronze.

## Answers to FAQ's

- Retainer accepts up to 3/16" thick face material
- Face material trim size Deduct 3/8" from the cabinet height & width
- Visible opening Deduct 3" from the cabinet height & width
- Add 1" to the direction of the lamps to allow for Standard T-12 bulbs to fit
- Recommended lamp spacing every 12" on
- 1-1/2" Retainer is not engineered to integrate with the Divider System or the Frame Brace/Frame Support Tube assemblies
- The 1-1/2" Retainer is typically limited to 32 square feet (4' x 8')