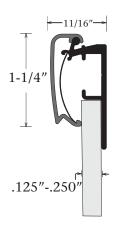

## **Features & Benefits**

The Snap Frame system has a hingeable cover that allows access to change graphics. The frame has provisions for corner keys. It is a fast and easy frame to assemble. It is available in Mill finish and a clear anodized finish.

## Answers to FAQ's

- The frame accepts 1/8" 1/4" thick media
- Face material trim size Deduct 1-3/4" from the frame height & width
- Visible opening Deduct 2-1/2" from the frame height and width
- When ordering SignComp will need to verify if the dimensions are the frame size or graphic size
- When cutting the Snap Frame cut the frame and cover together. The spring will hold the pieces together
- A spacer, the same thickness as the media, is recommended when cutting the frame/cover to eliminate any gaping in the corners
- After the frame is cut it will require some grinding on the back side of the cover to allow for it to hinge open