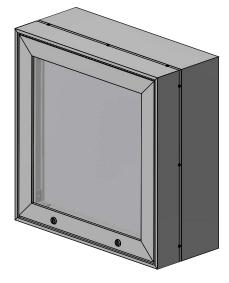

## Features & Benefits

The Standard Product Line is engineered for fast, easy assembly. Each kit includes body angles that allow for bonding, welding or mechanically fastening. The body is extruded with large inner body flanges to provide for the attachment of internal structure and simple attachment of raceway covers. Hanging bar tabs are designed into the retainer and frames to hang the faces, giving the face a flat appearance and assisting in the prevention of the face blowing out. Keyed alike locks and the piano hinge are included. It is available in Mill Finish and Dark Bronze.