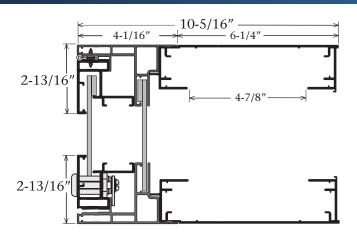

2Part 8" S/F Body - Part #1927 2Part Large Inner Frame - Part #1959 2Part Large Outer Frame - Part #1941 Kit Designation - K1927/59/41

## Answers to FAQ's

- The frames accept up to 1/4" thick face material
- Inner face trim size Deduct 2-7/8" from the overall height and width
- Outer face trim size Deduct 2-1/2" from the overall height and width
- Reader visible opening Deduct 5-5/8" from the cabinet height and width
- Add 1-3/4" in the direction of the lamp to allow for standard T12 bulbs to fit
- Recommended lamp spacing for flat faces is 10" on center