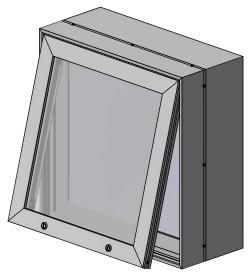

## Features & Benefits

The Standard Product Line is engineered for fast, easy assembly. Each kit includes body angles that allow for bonding, welding or mechanically fastening. The body is extruded with large inner body flanges to provide for the attachment of internal structure and simple attachment of raceway covers. Hanging bar tabs are designed into the retainer and frames to hang the faces, giving the face a flat appearance and assisting in the prevention of the face blowing out. Keyed alike locks and the piano hinge are included. It is available in Mill Finish and Dark Bronze.