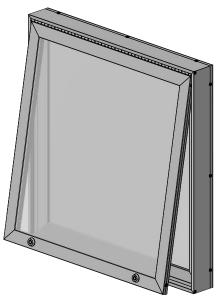

## Features & Benefits

The Standard Product Line is engineered for fast, easy assembly. Hanging bar tabs are designed into the retainer and frames to hang the faces from, giving the face a flat appearance and assisting in the prevention of the face blowing out. Keyed alike locks and the piano hinge are included. It is available in Mill Finish and Dark Bronze.