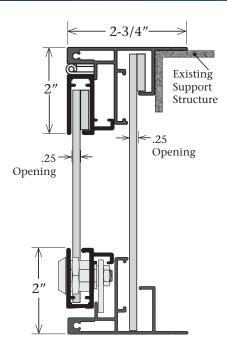

## Answers to FAQ's

- The frames accept up to 3/16" thick face material
- Inner face trim size Deduct 3/8" from the overall height and width
- Outer face trim size Deduct 2-3/16" from the overall height and width
- Reader visible opening Deduct 4" from the cabinet height and width
- Not designed to be used with SignComp's gas supports
- To fit over the existing structure kits will be cut .25" over the outside dimensions of the cabinet