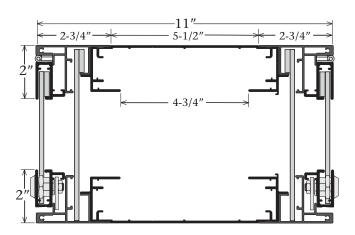

## Answers to FAQ's

- The frames accept up to 1/4" thick face material
- Inner face trim size Deduct 3/8" from the overall height and width
- Outer face trim size Deduct 2-3/16" from the overall height and width
- Reader visible opening Deduct 4" from the cabinet height and width
- Add 1-3/4" in the direction of the lamp to allow for Standard T12 bulbs to fit
- Not designed to be used with SignComp's gas supports
- Recommended lamp spacing is 7" on center when using Standard T-12 lamps