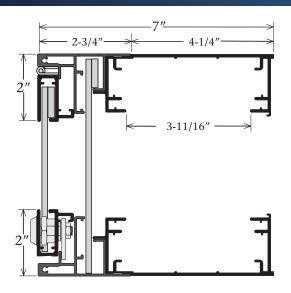

## Features & Benefits

The Standard Product Line is engineered for fast, easy assembly. Each kit includes body angles that allow for bonding, welding or mechanically fastening. The body is extruded with large inner body flanges to provide for the attachment of internal structure and simple attachment of raceway covers. Hanging bar tabs are designed into the retainer and frames to hang the faces from, giving the face a flat appearance and assisting in the prevention of the face blowing out. Keyed alike locks and the piano hinge are included. It is available in Mill Finish and Dark Bronze.

## Answers to FAQ's

- The frames accept up to 3/16" thick face material
- Inner face trim size Deduct 3/8" from the overall height and width
- Outer face trim size Deduct 2-3/16" from the overall height and width
- Reader visible opening Deduct 4" from the cabinet height and width
- Add 1-3/4" in the direction of the lamp to allow for Standard T12 bulbs to fit
- Not designed to be used with SignComp's gas supports
- Recommended lamp spacing is 6" on center when using Standard T-12 lamps