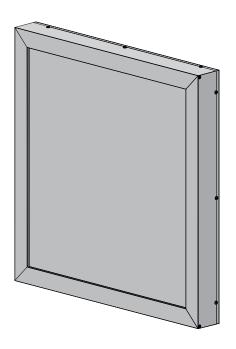

## Features & Benefits

The Standard Product Line is engineered for fast, easy assembly. Hanging bar tabs are designed into the retainer to hang the face from; giving the face a flat appearance and assisting in the prevention of the face blowing out. The retainer has a removable cover allowing for the retainer to accept a divider. Available in Mill Finish & Dark Quaker Bronze.