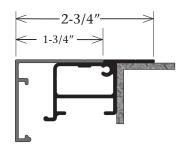

## Answers to FAQ's

- •The cabinet accepts up to 3/16" thick face material
- Face trim size Deduct 3/8" for the cabinet height & width
- To fit over the existing structure, kits will be cut .25 over the outside dimensions of the frame