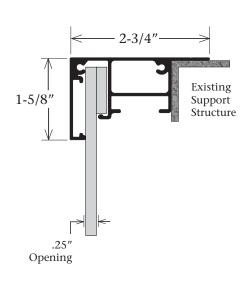

## Answers to FAQ's

- •The cabinet accepts up to 3/16" thick face material
- Face trim size Deduct 3/8" for the cabinet height & width
- To fit over the existing structure, kits will be cut .25 over the outside dimensions of the frame