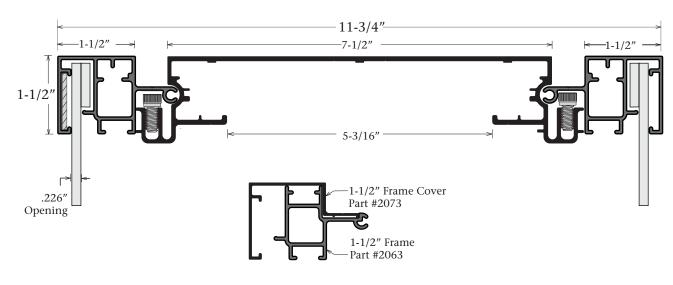

Medium Body - Part #2015 1-1/2" Retainer II - Part #2053 Kit Designation - KMB/53

## Features & Benefits

The Commercial Medium Body has a hingeable retainer that allows access to service the sign. The retainer has provisions for a hanger bar and Corner Keys. Corner Key slot provides ease of assembly and added structure. One side of the retainer has a removable cover. It is available in Mill finish and Dark Bronze.

## Answers to FAQ's

- Retainer accepts up to a 3/16" thick face material
- Face material trim size Deduct 3/8" from the cabinet height & width
- Visible opening Deduct 3" from the cabinet height & width
- Designed to be used with 1-1/2" Divider, Part #2133
- Add 1" in the direction of the lamps to allow for standard T12 bulbs to fit
- Recommended lamp spacing every 8" on center