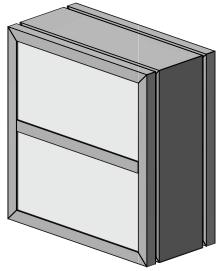

## Features & Benefits

The Commercial Medium Body has a hingeable retainer that allows access to service the sign. The retainer has provisions for a hanger bar and Corner Keys. Corner Key slot provides ease of assembly and added structure. One side of the retainer has a removable cover. It is available in Mill finish and Dark Bronze.