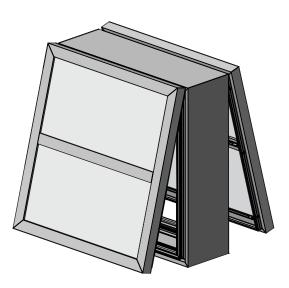

## Features & Benefits

The Commercial Medium Body has a hingeable retainer that allows access to service the sign. The retainer has provisions for a hanger bar and Corner Keys. Corner Key slot provides ease of assembly and added structure. One side of the retainer has a removable cover. It is available in Mill finish and Dark Bronze.