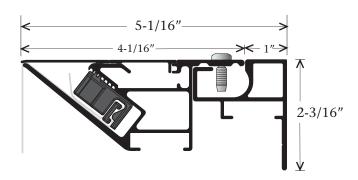

## Features & Benefits

The Flat Commercial Retro Body delivers a flat, smooth surface. The Retro Body has a simple structural hinge eliminating the need for a piano hinge. The Tension Clips are easy to use and are re-useable. Eliminates hemming, grommets and double faced tape. The Flat Bleed Retro Frame II is specifically designed to help reduce shadows by allowing streamline illumination. This system is the best solution for white transparent, light colored backgrounds, or LED applications. It is available in Mill Finish.

## **Answers to FAQ's**

- Accepts up to 22oz banner material
- Tension Clip placement Tension Clips are placed approximately 1-1/2" from the edge of the trimmed to size face material
- Tension Clip spacing Every 5" on center
- Face material trim size Add 3-1/2" of fabric to all four sides (Adding a total of 7" to both the height and width)
- The correct Tension Tool to use with the frame is Part #5135
- Frame Support Tube and Frame Braces may be required if the existing sign or structure is not strong enough to support the tension load
- The 2121 Cover only available in 12'3" lengths