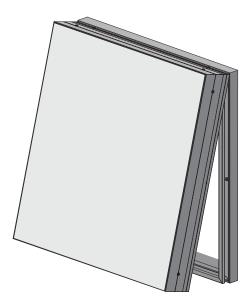

## Features & Benefits

The Flat Commercial Retro Body delivers a flat, smooth surface. The Retro Body has a simple structural hinge eliminating the need for a piano hinge. The Tension Clips are easy to use and are re-useable. Eliminates hemming, grommets and double faced tape. The Flat Bleed Retro Frame II is specifically designed to help reduce shadows by allowing streamline illumination. This system is the best solution for white transparent, light colored backgrounds, or LED applications. It is available in Mill Finish.