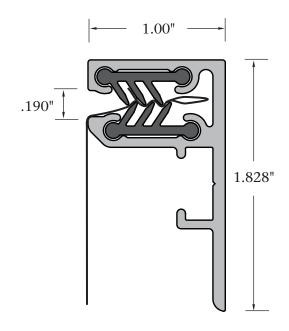

## Front Load Soft Signage Tension Frame - Part #3092 Kit Designation - K3092

## **Features & Benefits**

The Front Load Soft Signage Tension Frame is ideal for all dye-sublimation and direct print fabrics. No sewing or silicone beads required. Fast, easy frame assembly using the 2 Piece Corner Key, Part #5890. Light weight 1 piece design - No cover needed. Available in Mill Finish and Clear Anodized.