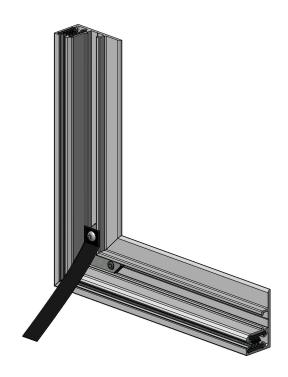

## **Features & Benefits**

The Front Load Soft Signage Tension Frame is ideal for all dye-sublimation and direct print fabrics. No sewing or silicone beads required. Fast, easy frame assembly using the 2 Piece Corner Key, Part #5890. Light weight 1 piece design - No cover needed. Available in Mill Finish and Clear Anodized.

## **Optional Items**

• Soft Signage Tension Frame Z-Clip Part #3099

US Patent Number 8,595,966 Canadian Patent Number 2,754,507