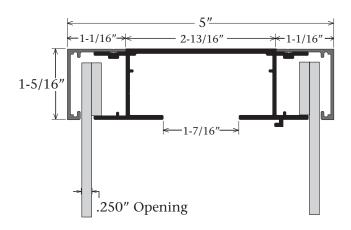

## Features & Benefits

The EconoComp product line is engineered for fast, easy assembly. The filler is extruded with large inner body flanges to provide for the attachment of internal structure and simple attachment of raceway covers. Hanging bar tabs are designed into the filler to hang the face from, giving the face a flat appearance and assisting in the prevention of the face blowing out. Available in Mill Finish & Dark Quaker Bronze.

## Answers to FAQ's

- The cabinet accepts up to 3/16" thick face material
- Face trim size Deduct 3/8" from the cabinet height & width
- Ideal for LED applications