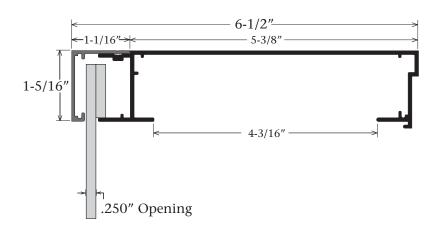

## Features & Benefits

The EconoComp product line is engineered for fast, easy assembly. The filler is extruded with large inner body flanges to provide for the attachment of internal structure and simple attachment of raceway covers. Hanging bar tabs are designed into the filler to hang the face from, giving the face a flat appearance and assisting in the prevention of the face blowing out. Available in Mill Finish & Dark Quaker Bronze.

## Answers to FAQ's

- •The cabinet accepts up to 3/16" thick face material
- Face trim size Deduct 3/8" from the cabinet height & width
- •Add 1" in the direction of the lamp to allow for Standard T12 or T8 bulbs to fit
- •Recommended lamp spacing for flat faces is 7" on center