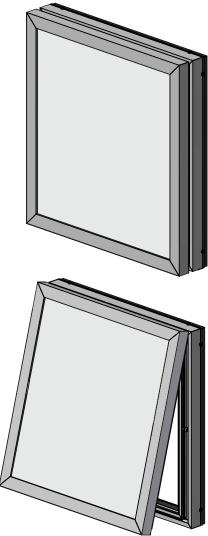

## Features & Benefits

The Commercial Retro Body has a hingeable retainer that allows access to service the sign. It is designed to attach to an existing frame or custom built structure. The retainer has provisions for a hanger bar and Corner Keys. Corner Key slots provide ease of assembly and added structure. The body is available in Mill Finish. The retainer is available in Mill Finish and Dark Bronze.