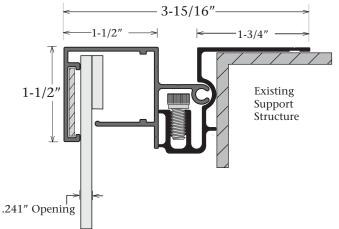

Retro Body - Part #2040 1-1/2" Retainer - Part #2055 Kit Designation - K2040/55

## Features & Benefits

The Commercial Retro Body has a hingeable retainer that allows access to service the sign. It is designed to attach to an existing frame or custom built structure. The retainer has provisions for a hanger bar and Corner Keys. Corner Key slots provide ease of assembly and added structure. The body is available in Mill Finish. The retainer is available in Mill Finish and Dark Bronze.

## Answers to FAQ's

- Retainer accepts up to 3/16" thick face material
- Face material trim size Deduct 3/8" from the cabinet height & width
- Visible opening Deduct 3" from the cabinet height & width
- The 1-1/2" Retainer is typically limited to 32 square feet (4' x 8')
- To fit over the existing structure kits will be cut .265" over the outside dimensions of the cabinet