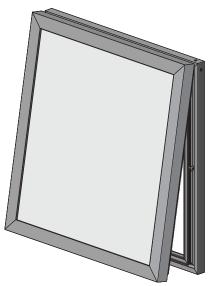

## Features & Benefits

The Commercial Slimline Single Face Body has a hingeable retainer that allows access to service the sign. The retainer has provisions for a hanger bar and Corner Keys. It is available in Mill Finish and Dark Bronze.