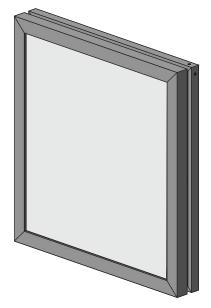

## Features & Benefits

The Commercial Slimline Single Face Body has a hingeable retainer that allows access to service the sign. The retainer has provisions for a hanger bar and Corner Keys. It is available in Mill Finish and Dark Bronze.