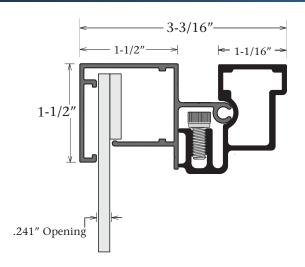

## Features & Benefits

The Commercial Slimline Single Face Body has a hingeable retainer that allows access to service the sign. The retainer has provisions for a hanger bar and Corner Keys. It is available in Mill Finish and Dark Bronze.

## Answers to FAQ's

- Retainer accepts up to 3/16" thick face material
- Face material trim size Deduct 3/8" from the cabinet height & width
- Visible opening Deduct 3" from the cabinet height & width
- 1-1/2" Retainer is not engineered to integrate with the Divider System or the Frame Brace/ Frame Support Tube assemblies
- The 1-1/2" Retainer is typically limited to 32 square feet (4' x 8')
- Designed for applications using LED lighting components