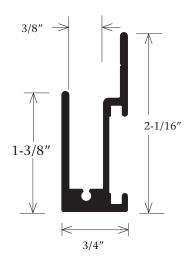

## 1-3/8" Wall Frame - Part #1949 Kit Designation - K1949

## Features & Benefits

The 1-3/8" Wall Frame holds up to 5/8" face material. The Wall Frame has a clear anodized finish allowing for it to be used for interior or exterior applications without painting. The frame accepts a Corner Key to help with alignment. Both vertical pieces are pre-drilled and countersunk for the assembling of the frame. When the panel is slid into the frame the fasteners used to attach the frame to the support structure are hidden.