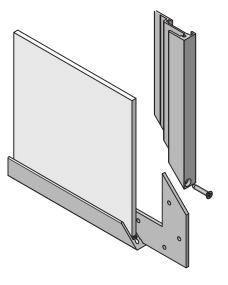

## Features & Benefits

The 1-3/8" Wall Frame holds up to 5/8" face material. The Wall Frame has a clear anodized finish allowing for it to be used for interior or exterior applications without painting. The frame accepts a Corner Key to help with alignment. Both vertical pieces are pre-drilled and countersunk for the assembling of the frame. When the panel is slid into the frame the fasteners used to attach the frame to the support structure are hidden.