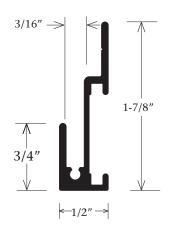

## 3/4" Wall Frame - Part #1948 Kit Designation - K1948

## Features & Benefits

The 3/4" Wall Frame holds up to 3/16" face material. The Wall Frame has a clear anodized finish allowing for it to be used for interior or exterior applications without painting. The frame accepts a Corner Key to help with alignment. Both vertical pieces are pre-drilled and countersunk for the assembling of the frame. When the panel is slid into the frame the fasteners used to attach the frame to the support structure are hidden.

## Answers to FAQ's

- Face material trim size Deduct 5/8" from the overall height & width
- •When the frame is being used with an existing panel the frame will need to be cut 5/8" larger on the overall height & width
- The Wall Frame is not designed to be used with dividers