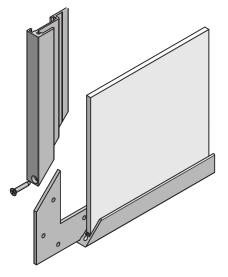

## 3/4" Wall Frame - Part #1948 Kit Designation - K1948

## Features & Benefits

The 3/4" Wall Frame holds up to 3/16" face material. The Wall Frame has a clear anodized finish allowing for it to be used for interior or exterior applications without painting. The frame accepts a Corner Key to help with alignment. Both vertical pieces are pre-drilled and countersunk for the assembling of the frame. When the panel is slid into the frame the fasteners used to attach the frame to the support structure are hidden.