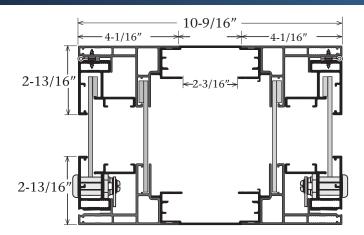

2Part 6" D/F Body - Part #1936 2Part Large Inner Frame - Part #1959 2Part Large Outer Frame - Part #1941 Kit Designation - K1936/59/41

## Answers to FAQ's

- The frames accept up to 1/4" thick face material
- Inner face trim size Deduct 2-7/8" from the overall height and width
- Outer face trim size Deduct 2-1/2" from the overall height and width
- Reader visible opening Deduct 5-5/8" from the cabinet height and width
- Add 1" in the direction of the lamp to allow for standard T12 bulbs to fit
- Ideal for LED applications