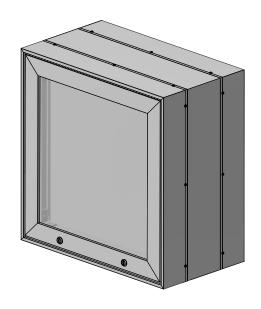

## Features & Benefits

The Standard Product Line is engineered for fast, easy assembly. Each kit includes body angles that allow for bonding, welding or mechanical fastening. The body is extruded with large inner body flanges to provide for the attachment of internal structure and simple attachment of raceway covers. Hanging bar tabs are designed into the retainer and frames to hang the faces, giving the face a flat appearance and assisting in the prevention of the face blowing out. Keyed alike locks and the piano hinge are included. It is available in Mill Finish and Dark Bronze.