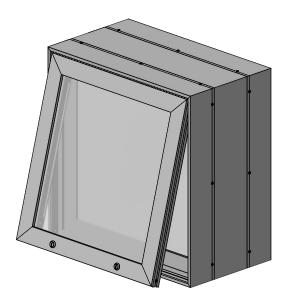

## Features & Benefits

The Standard Product Line is engineered for fast, easy assembly. Each kit includes body angles that allow for bonding, welding or mechanical fastening. The body is extruded with large inner body flanges to provide for the attachment of internal structure and simple attachment of raceway covers. Hanging bar tabs are designed into the retainer and frames to hang the faces, giving the face a flat appearance and assisting in the prevention of the face blowing out. Keyed alike locks and the piano hinge are included. It is available in Mill Finish and Dark Bronze.

## **Optional Items**

- Raceway Cover
- Socket Raceway
- Gas Support Arms, Part #K5934