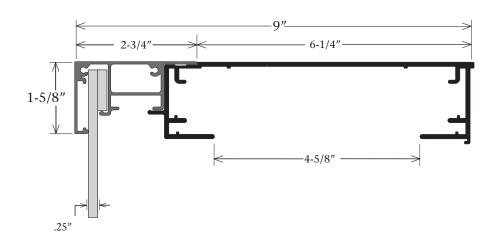

## Features & Benefits

The Standard Product Line is engineered for fast, easy assembly. Each kit includes body angles that allow for bonding, welding or mechanically fastening. The body is extruded with large inner body flanges to provide for the attachment of internal structure and the simple attachment of raceway covers. Hanging bar tabs are designed into the retainer to hang the face from, giving the face a flat appearance and assisting in the prevention of the face blowing out. The retainer has a removable cover allowing the for retainer to accept divider. Available in Mill Finish & Dark Quaker Bronze.

## Answers to FAQ's

- •The cabinet accepts up to 1/4" thick face material
- Face trim size Deduct 3/8" for the cabinet height & width
- Add 1-3/4" to the direction of the lamp to allow for standard T12 bulbs to fit
- Recommended lamp spacing for flat faces is 10" on center