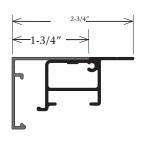

## Features & Benefits

The Standard Product Line is engineered for fast, easy assembly. Each kit includes body angles that allow for bonding, welding or mechanically fastening. The body is extruded with large inner body flanges to provide for the attachment of internal structure and the simple attachment of raceway covers. Hanging bar tabs are designed into the retainer to hang the face from, giving the face a flat appearance and assisting in the prevention of the face blowing out. The retainer has a removable cover allowing the for retainer to accept divider. Available in Mill Finish & Dark Quaker Bronze.