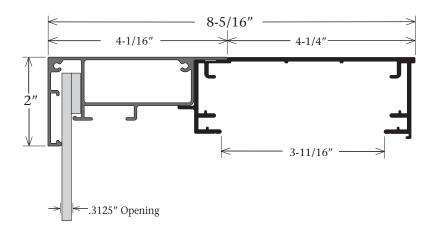

## Features & Benefits

The Standard Product Line is engineered for fast, easy assembly. Each kit includes body angles that allow for bonding, welding or mechanical fastening. The body is extruded with large inner body flanges to provide for the attachment of internal structure and the simple attachment of raceway covers. Hanging bar tabs are designed into the retainer to hang the face from; giving the face a flat appearance and assisting in the prevention of the face blowing out. Available in Mill Finish & Dark Quaker Bronze.

## Answers to FAQ's

- The cabinet accepts up to 3/16" thick face material
- Face trim size Deduct 3/8" for the cabinet height & width
- Add 1-3/4" to the direction of the lamp to allow for standard T12 bulbs to fit
- Recommended lamp spacing for flat faces is 6" on center
- 2Part Large Extended Retainer will be pre-drilled and countersunk
- 2Part Large Extended Retainer is not designed to accept a divider