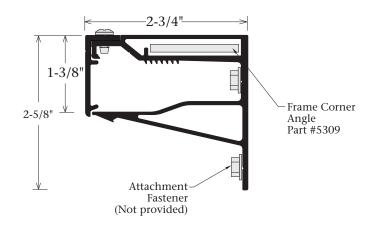

## Features & Benefits

The Front Load Wall Mount Tension Frame was designed to provide ease of tensioning and zero clearance to the external wall. This frame has unlimited size potential and mounts directly to the wall. There are two (2) options for cover screw placement, outside or front side of the frame. Available in Mill Finish.