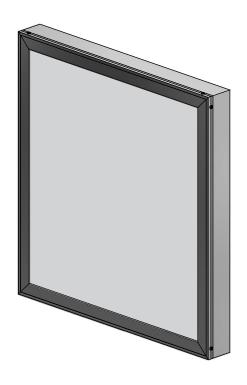

## Features & Benefits

The Front Load Wall Mount Tension Frame was designed to provide ease of tensioning and zero clearance to the external wall. This frame has unlimited size potential and mounts directly to the wall. There are two (2) options for cover screw placement, outside or front side of the frame. Available in Mill Finish.