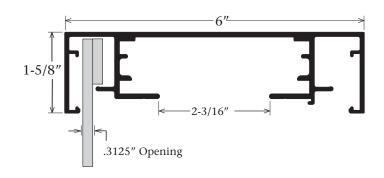

1Part 6" D/F Body - Part #1931 2Part 6" D/F Body - Part #1936 2Part 6" Retainer - Part #1954 Kit Designation - K1931/36/54

## Answers to FAQ's

- The cabinet accepts up to 3/16" thick face material
- Face trim size Deduct 3/8" from the cabinet height & width
- Add 1" to the direction of the lamp to allow for standard T12 bulbs to fit
- Ideal for LED applications