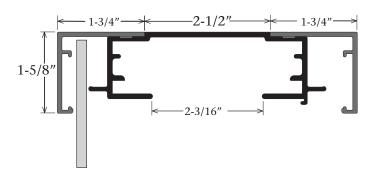

1Part 6" D/F Body - Part #1931 2Part 6" D/F Body - Part #1936 2Part 6" Retainer - Part #1954 Kit Designation - K1931/36/54

## Answers to FAQ's

- The cabinet accepts up to 3/16" thick face material
- Face trim size Deduct 3/8" from the cabinet height & width
- Add 1" to the direction of the lamp to allow for standard T12 bulbs to fit
- Ideal for LED applications