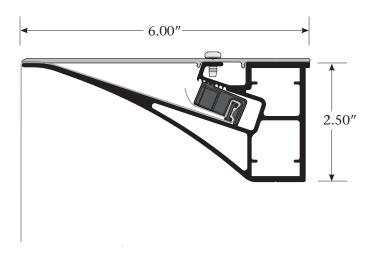

## Features & Benefits

The 6" Flat Bleed Single Face Body was structurally designed and engineered to eliminate gussets and frame braces. This 1 piece body and bleed tension frame combination is ideal for LED applications. Available in Mill Finish.

## Answers to FAQ's

- Accepts up to 22 oz banner material
- Tension Clip placement Tension Clips are placed approximately 1-1/2" from the edge of the trimmed to size face material
- Tension Clip spacing Every 5" on center
- Face material trim size Add 6-1/2" of fabric to all four sides (Adding a total of 13" to both the height and width)
- The correct Tension Tool to use with this frame is Part #5135
- No compression bracing required