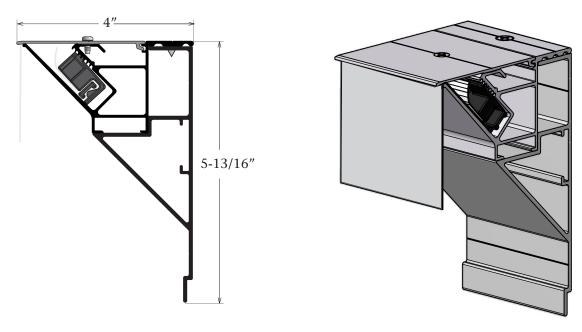

## Features & Benefits

The Wall Mount Frame has a built-in gusset that eliminates Frame Support Tube in most applications. The inner flange allows for easy attachment of a backer, which can be used for LED applications. The Frame can be kerf cut to create custom shapes. The Tension Clips are easy to use and are re-useable. Eliminates hemming, grommets and double faced tape. It is available in Mill Finish.