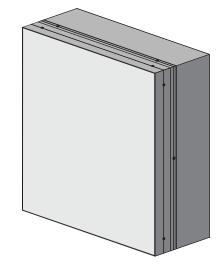

## Features & Benefits

The Flat Commercial Body delivers a flat, smooth cabinet surface. The Body has a simple structural hinge eliminating the need for a piano hinge. The Flat Bleed Retro Frame II is specifically designed to help reduce shadows. This system is the best solution for white transparent, light colored backgrounds, or LED applications. The Tension Clips are easy to use and are re-useable. Eliminates hemming, grommets and double faced tape. It is available in Mill Finish.