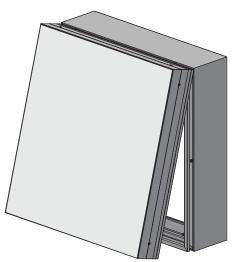

## Features & Benefits

The Flat Commercial Body delivers a flat, smooth cabinet surface. The Body has a simple structural hinge eliminating the need for a piano hinge. The Flat Bleed Retro Frame II is specifically designed to help reduce shadows. This system is the best solution for white transparent, light colored backgrounds, or LED applications. The Tension Clips are easy to use and are re-useable. Eliminates hemming, grommets and double faced tape. It is available in Mill Finish.