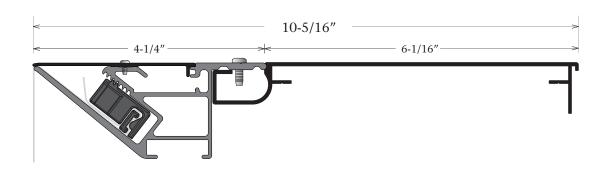

## Features & Benefits

The Flat Commercial Body delivers a flat, smooth cabinet surface. The Body has a simple structural hinge eliminating the need for a piano hinge. The Flat Bleed Retro Frame II is specifically designed to help reduce shadows. This system is the best solution for white transparent, light colored backgrounds, or LED applications. The Tension Clips are easy to use and are re-useable. Eliminates hemming, grommets and double faced tape. It is available in Mill Finish.

## Answers to FAQ's

- Accepts up to 22oz banner material
- Tension Clip placement Tension Clips are placed approximately 1-1/2" from the edge of the trimmed to size face material
- Tension Clip spacing Every 5" on center
- Face material trim size Add 3-1/2" of fabric to all four sides. (Adding a total of 7" to both the height and width)
- The correct Tension Tool to use with the frame is Part #5135
- Frame Support Tube and Frame Braces may be required if the existing sign or structure is not strong enough to support the tension load
- •The 2121 Cover only available in 12'3" lengths