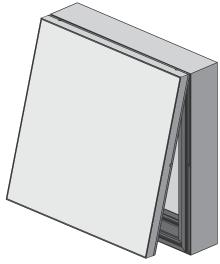

## Features & Benefits

Architectural Retro Body signs have hingeable retainers that allows access to service the sign. The Frameless Retainer allows for a true frameless appearance and has a larger bonding area for aluminum faces. The retainer has provisions for Corner Keys providing ease of assembly and added structure. It is available in Mill finish.