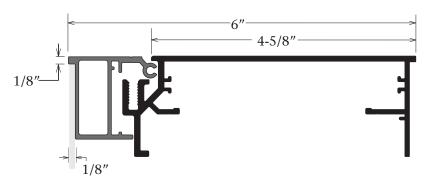

Series 7 - Single Face Hinge Body - Part #1602 Bleed Retainer - Part #1632 Kit Designation - K1602/32

## Features & Benefits

Architectural Retro Body signs have hingeable retainers that allows access to service the sign. The Frameless Retainer allows for a true frameless appearance and has a larger bonding area for aluminum faces. The retainer has provisions for Corner Keys providing ease of assembly and added structure. It is available in Mill finish.

## Answers to FAQ's

- Recommended panel thickness .100" .125"
- Add ½" to the cabinet size in the direction of lamp to allow for standard T-12 bulbs to fit