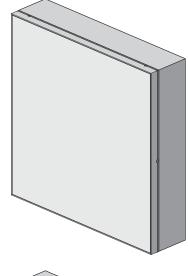

## Features & Benefits

Architectural Retro Body signs have hingeable retainers that allows access to service the sign. The Frameless Retainer allows for a true frameless appearance and has a larger bonding area for aluminum faces. The retainer has provisions for Corner Keys providing ease of assembly and added structure. It is available in Mill finish.