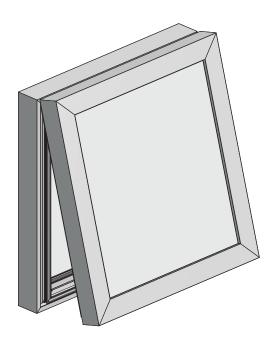

## **Features & Benefits**

The Commercial Narrow Single Face Body has a hingeable retainer that allows access to service the sign. The retainer has provisions for a hanger bar, Corner Angles and Corner Keys. The retainer has a removable cover that allows for the face to slide out of the retainer. It is available in Mill Finish and Dark Bronze.