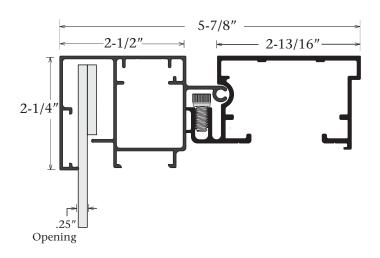

## **Features & Benefits**

The Commercial Narrow Single Face Body has a hingeable retainer that allows access to service the sign. The retainer has provisions for a hanger bar, Corner Angles and Corner Keys. The retainer has a removable cover that allows for the face to slide out of the retainer. It is available in Mill Finish and Dark Bronze.

## **Answers to FAQ's**

MRetainer accepts up to 3/16" thick face material MFace material trim size - Deduct 3/8" from the cabinet height & width MVisible opening - Deduct 4-1/2" from the cabinet height and width MDesigned for applications using LED lighting components