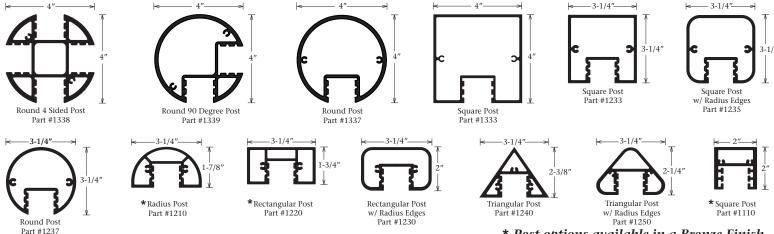

## Features & Benefits

The Series 4 Single Face Access Body has removable covers on all sides allowing for the panel to be removed. The Body was engineered for mechanical fastening, bonding with adhesive, or welded assembly. When using the post, simply slide the body out of the post to remove the covers. The frame can integrate with any of the 13 post options below. Available in Mill Finish.

## Answers to FAQ's

- Recommended panel thickness up to 3/16"
- Deduct 3/16" from bodies height and width to get the panel size
- Maximum internal support 1.75"

## **Optional Item**

• 1-1/4" Divider Part #1662



## 13 Post Options



\* Post options available in a Bronze Finish