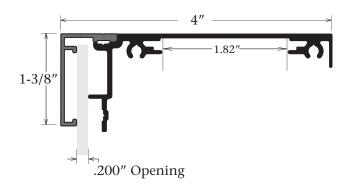

## Features & Benefits

The Series 4 Single Face Access Body has removable covers on all sides allowing for the panel to be removed. The Body was engineered for mechanical fastening, bonding with adhesive, or welded assembly. When using the post, simply slide the body out of the post to remove the covers. The frame can integrate with any of the 13 post options below. Available in Mill Finish.

## Answers to FAQ's

- Recommended panel thickness up to 3/16"
- Deduct 3/16" from bodies height and width to get the panel size
- Maximum internal support 1.75"