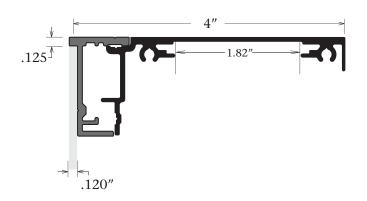

## Features & Benefits

The Series 4 Single Face Access Body has removable covers on all sides allowing for the panels to be removed. The Body was engineered for mechanical fastening, bonding with adhesive, or welded assembly. When using the post, simply slide the body out of the posts to remove the covers. The frame can integrate with any of the 13 post options below. Available in Mill Finish.

## **Answers to FAQ's**

- Recommended panel thickness up to .120".
- Deduct 1/4" from bodies height and width to get the panel size.
- Maximum internal support 1.75"