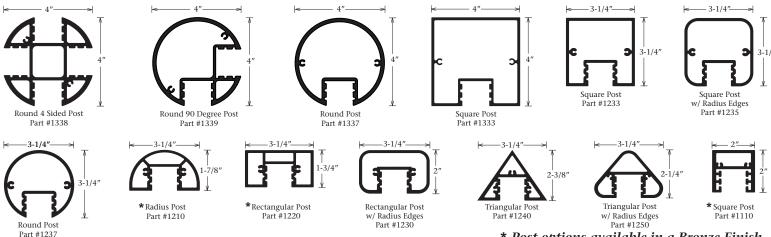

## Features & Benefits

The Series 4 Single Face Access Body has removable covers on all sides allowing for the panels to be removed. The Body was engineered for mechanical fastening, bonding with adhesive, or welded assembly. When using the post, simply slide the body out of the posts to remove the covers. The frame can integrate with any of the 13 post options below. Available in Mill Finish.

## 13 Post Options

\* Post options available in a Bronze Finish

05-16-17