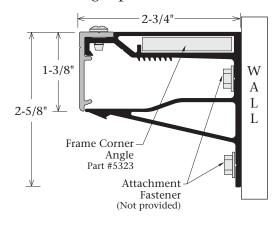

## **Mounting Options:**

## Cover Screw Attachment Options:

Note: The Front Load Wall Mount Tension Frame requires the Wall Mount Tension Tool, Part #5137.