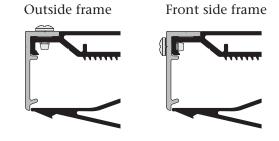

## Cover Screw Attachment Options:

Note: The Front Load Wall Mount Tension Frame requires the Wall Mount Tension Tool, Part #5137.