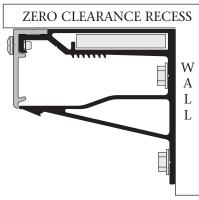

## **Mounting Options:**

## Features & Benefits

- Provides ease of tensioning and zero clearance to external wall
- Unlimited frame size potential
- Two (2) options for cover screw placement
- Outside or front side of the frame
- Mounts directly to the wall