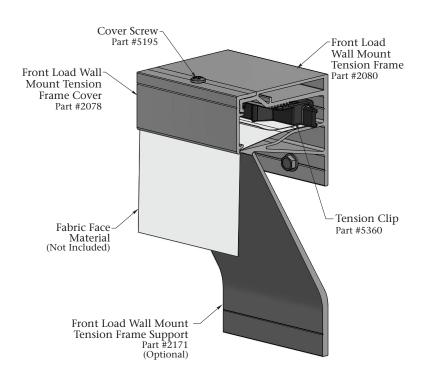

## **NEW PRODUCT UPDATE:** Front Load Wall Mount Tension Frame

|   | Part<br>Number<br>2080 | Part Front Load Wall Mount Tension Frame    | Length 24'-6" | Finish<br>Mill |
|---|------------------------|---------------------------------------------|---------------|----------------|
| F | 2078                   | Front Load Wall Mount Tension Frame Cover   | 24'-6"        | Mill           |
| / | 2171                   | Front Load Wall Mount Tension Frame Support | 20'-0"        | Mill           |

## Features & Benefits

- Provides ease of tensioning and zero clearance to external wall
- Unlimited frame size potential
- Two (2) options for cover screw placement
- Outside or front side of the frame
- Mounts directly to the wall