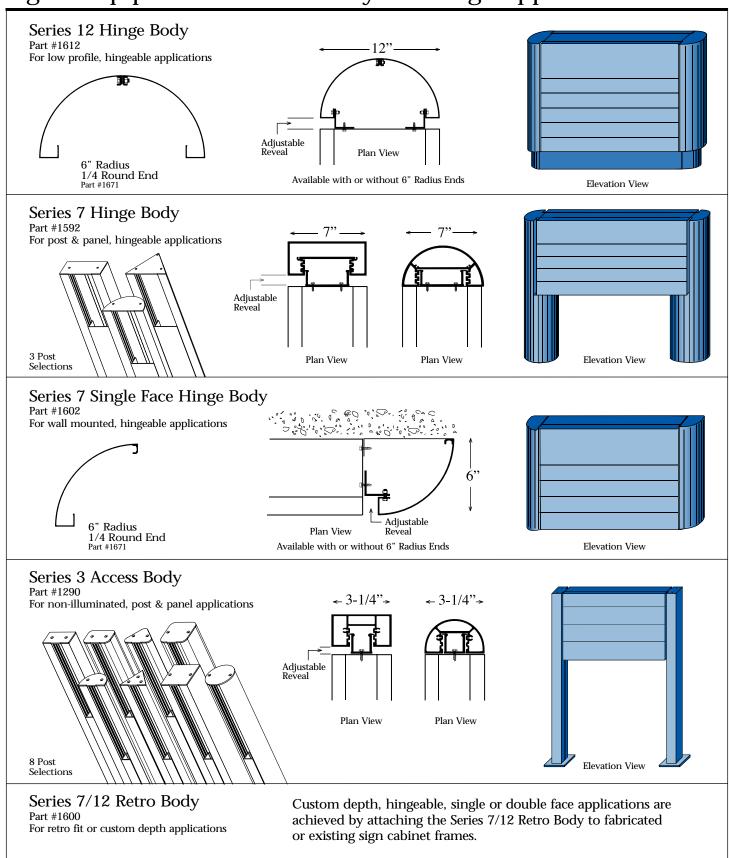

# SignComp products offer mounting options

## SignComp products offer variety for design applications

### Available in Series 3, 7 and 12