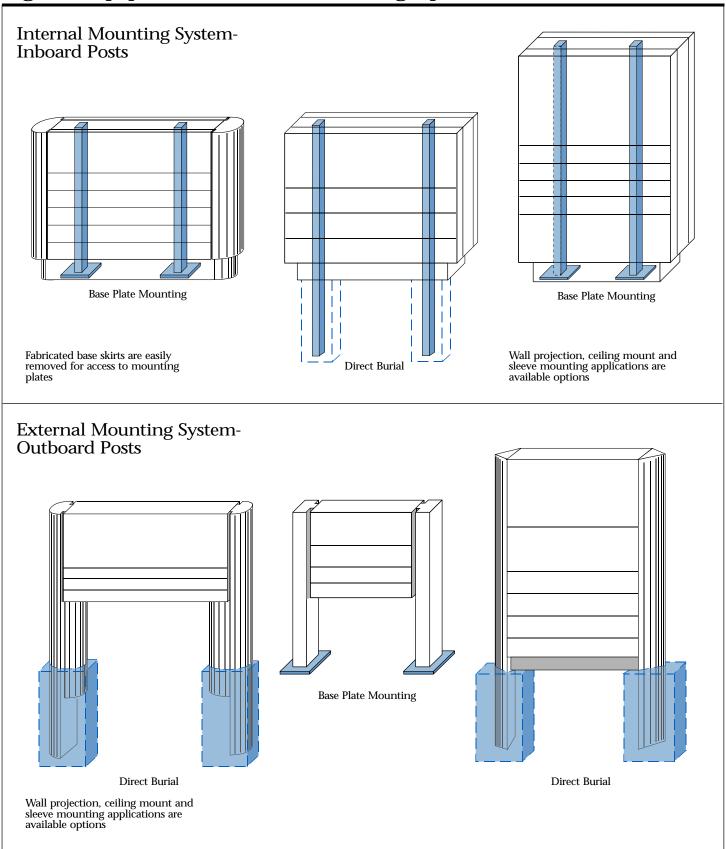

# SignComp products offer mounting options





### A simple new approach to flush changeable message panels

SignComp's

Insert Panels are:

- Quickly removable
- Completely interchangeable
- Easily replaceable

They simply slide in and out after the Insert Panel End Cover is removed.

- Illuminated applications
- Non-illuminated applications
- Hingeable and Non-hingeable aluminum framework
- Flush frameless appearance
- Concealed structural divider



Choice of three Extruded Aluminum Insert Panels 4", 6" and 8" or create custom height Aluminum Insert Panels by fixing Top and Bottom Aluminum Insert Adaptors to .090" aluminum sheet

- Extruded aluminum
- 16'1" extruded lengths
- Clear anodized to facilitate the sliding motion
- For illuminated applications: Routed out graphics backed with plastic
- For non-illuminated applications: