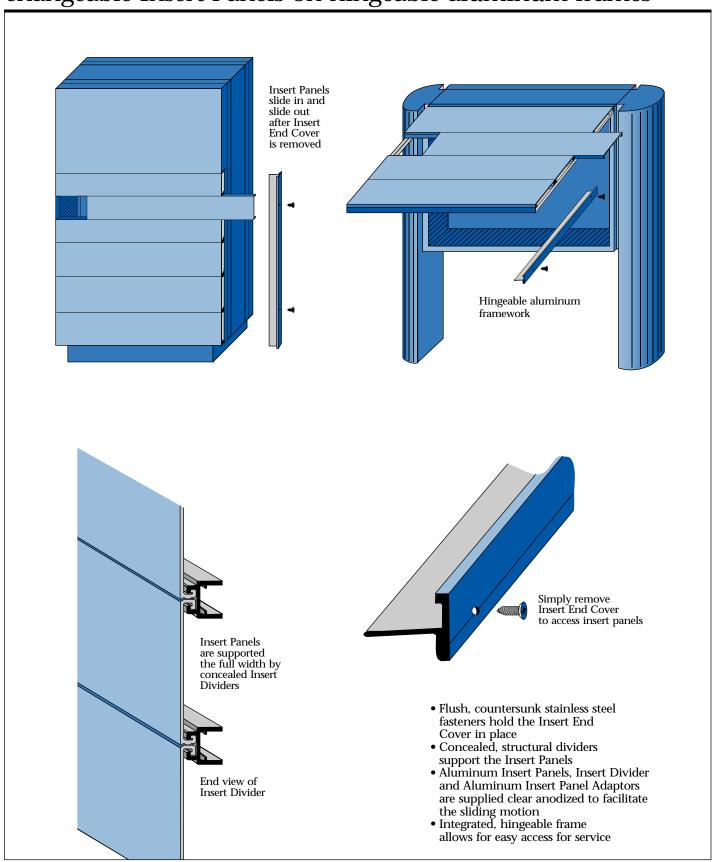

### A simple new approach to flush changeable message panels

SignComp's

Insert Panels are:

- Quickly removable
- Completely interchangeable
- Easily replaceable

They simply slide in and out after the Insert Panel End Cover is removed.

# The simplicity of SignComp's changeable Insert Panels on hingeable aluminum frames