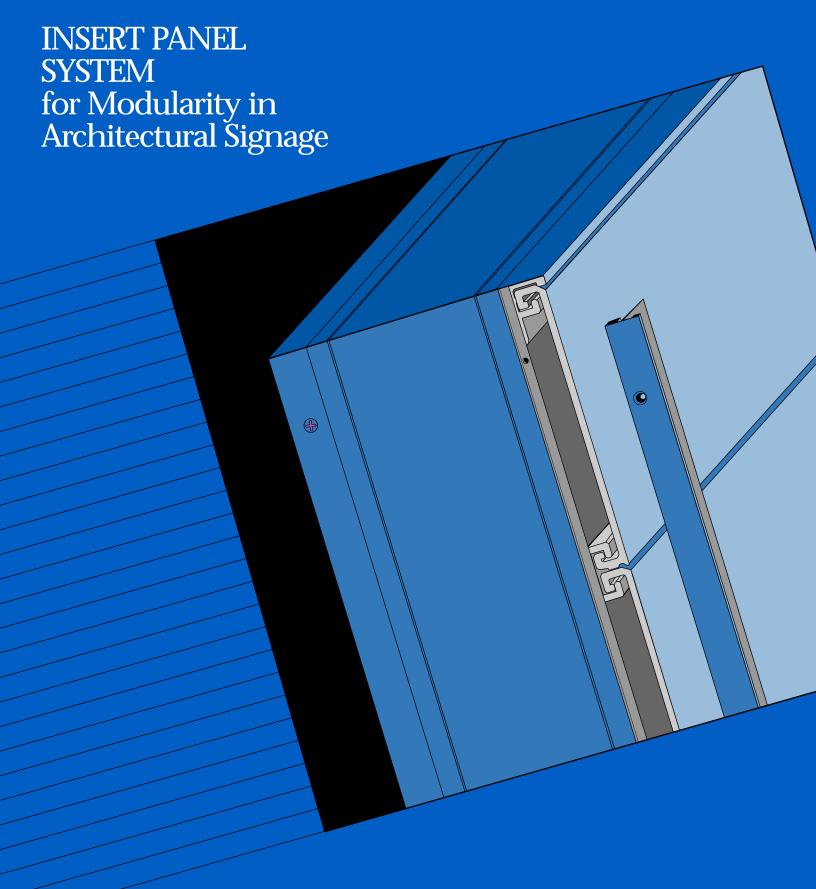

### A simple new approach to flush changeable message panels

SignComp's

Insert Panels are:

- Quickly removable
- Completely interchangeable
- Easily replaceable

They simply slide in and out after the Insert Panel End Cover is removed.

- Illuminated applications
- Non-illuminated applications
- Hingeable and Non-hingeable aluminum framework
- Flush frameless appearance
- Concealed structural divider

Choice of three Extruded Aluminum Insert Panels 4", 6" and 8" or create custom height Aluminum Insert Panels by fixing Top and Bottom Aluminum Insert Adaptors to .090" aluminum sheet

- Extruded aluminum
- 16'1" extruded lengths
- Clear anodized to facilitate the sliding motion
- For illuminated applications: Routed out graphics backed with plastic
- For non-illuminated applications: Painted or applied vinyl graphics