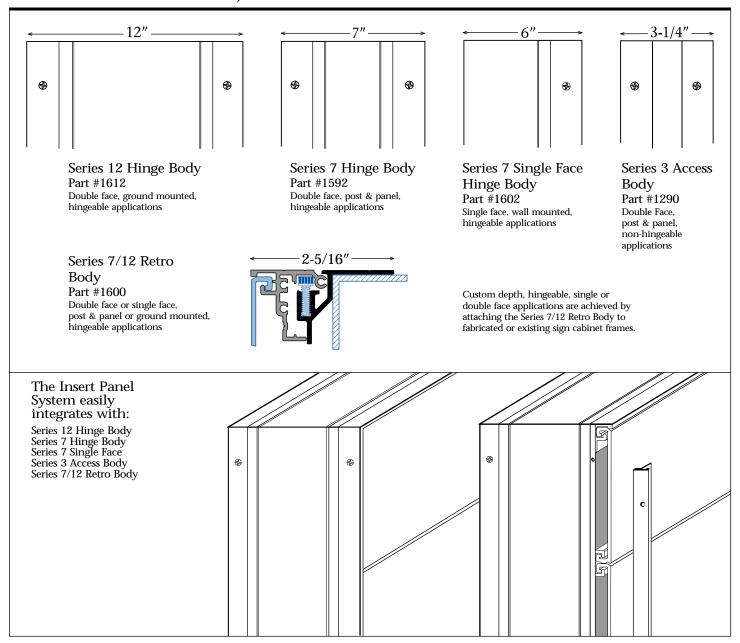

ths
- Clear anodized to facilitate the sliding motion
- For illuminated applications: Routed out graphics backed with plastic
- For non-illuminated applications: Painted or applied vinyl graphics

Create custom height Plastic Insert Panels by fixing Top and Bottom Plastic Insert Adaptors to .125" plastic sheet

- Extruded modified DR white acrylic
- 8'1" extruded lengths
- For illuminated applications: Surface painted opaque background over applied masking films (applied masking films are removed to reveal translucent graphics)
- For non-illuminated applications: Painted or applied vinyl graphics





## SignComp products offer variety for design applications





# The simplicity of SignComp's changeable Insert Panels on hingeable aluminum frames





### Available in Series 3, 7 and 12



#### Choice of two End Covers



Insert 6-06

6