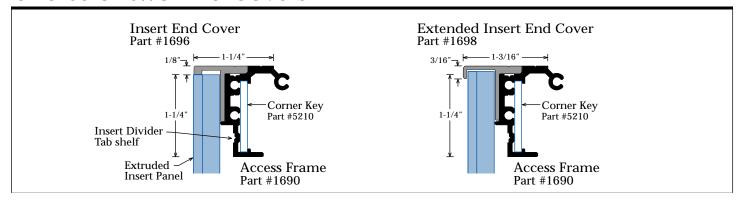

e the sliding motion
- For illuminated applications: Routed out graphics backed with plastic
- For non-illuminated applications: Painted or applied vinyl graphics

Create custom height Plastic Insert Panels by fixing Top and Bottom Plastic Insert Adaptors to .125" plastic sheet

- Extruded modified DR white acrylic
- 8'1" extruded lengths
- For illuminated applications: Surface painted opaque background over applied masking films (applied masking films are removed to reveal translucent graphics)
- For non-illuminated applications: Painted or applied vinyl graphics





## SignComp products offer variety for design applications





# The simplicity of SignComp's changeable Insert Panels on hingeable aluminum frames





### Available in Series 3, 7 and 12



#### Choice of two End Covers



Insert 6-06

6