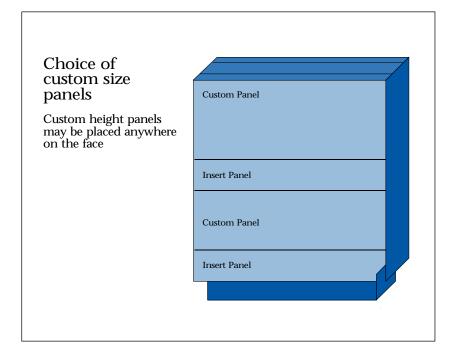

- Illuminated applications
- Non-illuminated applications
- Hingeable and Non-hingeable aluminum framework
- Flush frameless appearance
- Concealed structural divider

Choice of three Extruded Aluminum Insert Panels 4", 6" and 8" or create custom height Aluminum Insert Panels by fixing Top and Bottom Aluminum Insert Adaptors to .090" aluminum sheet