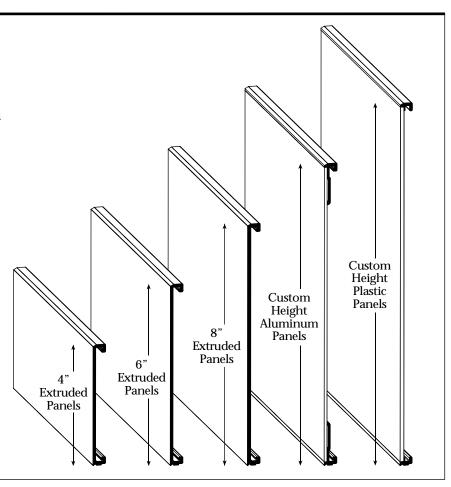

- Illuminated applications
- Non-illuminated applications
- Hingeable and Non-hingeable aluminum framework
- Flush frameless appearance
- Concealed structural divider

Choice of three Extruded Aluminum Insert Panels 4", 6" and 8" or create custom height Aluminum Insert Panels by fixing Top and Bottom Aluminum Insert Adaptors to .090" aluminum sheet

- Extruded aluminum
- 16'1" extruded lengths
- Clear anodized to facilitate the sliding motion
- For illuminated applications: Routed out graphics backed with plastic
- For non-illuminated applications: Painted or applied vinyl graphics

Create custom height Plastic Insert Panels by fixing Top and Bottom Plastic Insert Adaptors to .125" plastic sheet

- Extruded modified DR white acrylic
- 8'1" extruded lengths
- For illuminated applications: Surface painted opaque background over applied masking films (applied masking films are removed to reveal translucent graphics)
- For non-illuminated applications: Painted or applied vinyl graphics